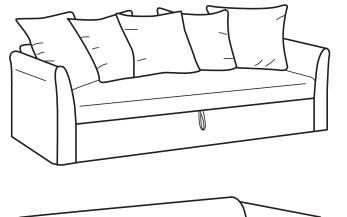

#### 從早到晚都簡單、舒適、方便

HOLMSUND系列梳化床在任何時間使用都簡單方便。只需拉出底框 就可將梳化變成床;推回底框即可將床變回梳化。布套可機洗, 非常耐用,不再擔心污糟邋遢、倒瀉液體。床上用品或其他物品都可 存放在座位下的空間。這樣,在白天您就有一張充滿風格又耐用的 梳化,晚上又可擁有舒適寬敞的大床。

#### Easy, comfortable and convenient - day and night

The sofa beds in HOLMSUND series are easy and convenient to live with around the clock. You simply convert the sofa to a bed and the bed to a sofa by pulling out or pushing in the underframe. The cover is durable and machine washable, so messes and spills are no disasters. Bed linen and other accessories can be stored in the space under the seat. So you get a stylish and durable sofa by day and a comfortable and spacious bed by night.