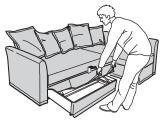

## 如何打開 HOW TO CONVERT

將HOLMSUND梳化床變成寬敞舒適的大床十分簡單。 先拆下背墊,然後提起座位及底座,並拉向自己的方向, 就可打開座位下的貯物空間。接著,將背框蓋在貯物部份 之上,就能享受一晚舒適睡眠。 It is easy to convert HOLMSUND sofa-bed into a spacious and comfortable bed. First, remove the back cushions. Then lift and pull the seat and under-frame towards you. A storage space will open up under the seat. Then simply fold down the back frame to cover the storage section and enjoy a good night's sleep.