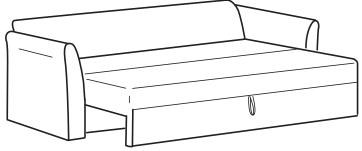

#### 從早到晚都簡單、舒適、方便

HOLMSUND系列梳化床在任何時間使用都簡單方便。只需拉出底框 就可將梳化變成床;推回底框即可將床變回梳化。布套可機洗, 非常耐用,不再擔心污糟邋遢、倒瀉液體。床上用品或其他物品都可 存放在座位下的空間。這樣,在白天您就有一張充滿風格又耐用的 梳化,晚上又可擁有舒適寬敞的大床。

#### Easy, comfortable and convenient - day and night

The sofa beds in HOLMSUND series are easy and convenient to live with around the clock. You simply convert the sofa to a bed and the bed to a sofa by pulling out or pushing in the underframe. The cover is durable and machine washable, so messes and spills are no disasters. Bed linen and other accessories can be stored in the space under the seat. So you get a stylish and durable sofa by day and a comfortable and spacious bed by night.