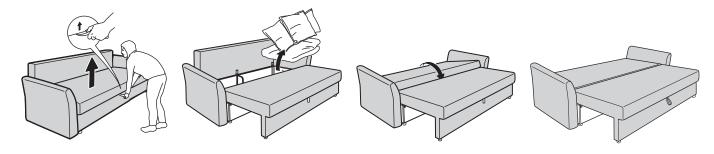

## 如何打開 HOW TO CONVERT

將HOLMSUND梳化床變成寬敞舒適的大床十分簡單。 先拆下背墊,然後提起座位及底座,並拉向自己的方向, 就可打開座位下的貯物空間。接著,將背框蓋在貯物部份 之上,就能享受一晚舒適睡眠。 It is easy to convert HOLMSUND sofa-bed into a spacious and comfortable bed. First, remove the back cushions. Then lift and pull the seat and under-frame towards you. A storage space will open up under the seat. Then simply fold down the back frame to cover the storage section and enjoy a good night's sleep.