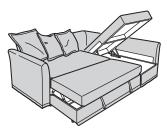

將HOLMSUND角位梳化床變成寬闊舒適的大床非常簡單。 只需將底座往自己方向拉出,提起床褥部份。躺椅內的貯物 部份可存放床上用品、背墊等物品。 It is easy to convert HOLMSUND corner sofa-bed into a spacious and comfortable bed. Simply pull the under frame towards you and lift up the mattress section. Storage for bed linen or back cushions is to be found in the chaise-lounge.