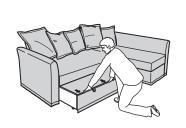

## 如何打開 HOW TO CONVERT

將HOLMSUND梳化床變成寬敞舒適的大床十分簡單。 先拆下背墊,然後提起座位及底座,並拉向自己的方向, 就可打開座位下的貯物空間。接著,將背框蓋在貯物部份 之上,就能享受一晚舒適睡眠。 It is easy to convert HOLMSUND sofa-bed into a spacious and comfortable bed. First, remove the back cushions. Then lift and pull the seat and under-frame towards you. A storage space will open up under the seat. Then simply fold down the back frame to cover the storage section and enjoy a good night's sleep.