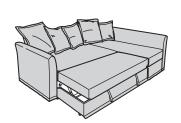

將HOLMSUND角位梳化床變成寬闊舒適的大床非常簡單。 只需將底座往自己方向拉出,提起床褥部份。躺椅內的貯物 部份可存放床上用品、背墊等物品。 It is easy to convert HOLMSUND corner sofa-bed into a spacious and comfortable bed. Simply pull the under frame towards you and lift up the mattress section. Storage for bed linen or back cushions is to be found in the chaise-lounge.